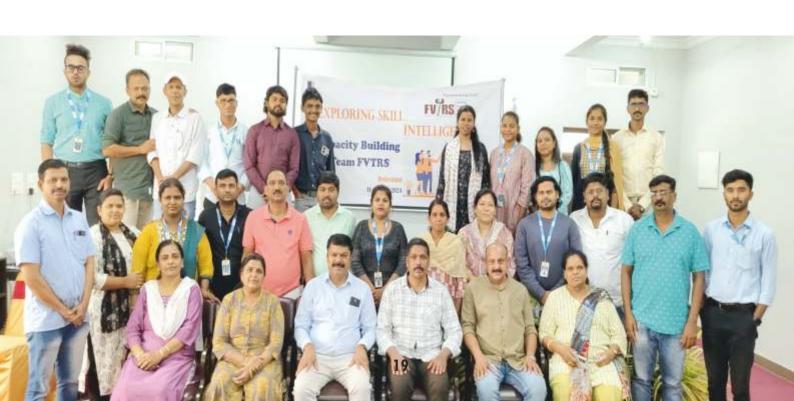

### MISEREOR CAPACITY BUILDING INITIATIVES

MISEREOR has introduced two types of capacity building programme called POSH and Local Fund Mobilization for their partners in India. We have been facilitated by India Donates an expert organization in Delhi, for building the capacity of FVTRS in organization building and resource mobilization. The meeting organized by them was attended by Mr. Felix and Mr. Jimmy. The organization assessment by India Donate was attended by all the staff.

These workshops proved invaluable in assessing the current positions and

strategies of FVTRS regarding local resource mobilization. The organization has made several strategic decisions and implemented as per the learning gained from the meetings. Ms. Divya and Ms. Silli Dalai is attending the POSH meetings on regular basis and as a result the POSH policy guidelines are mainstreamed in all the skill training centers.