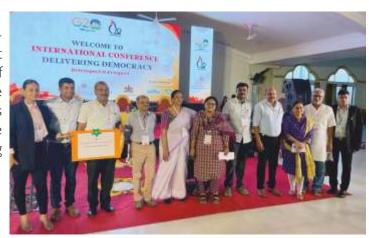

organic farming, aiming for environmental preservation and socio-economic growth.

**G-20 Meet:** International Conference-Delivering Democracy- Retrospect & Prospect was attended by Mr. Jimmy Mathew at Art of Living Campus Bangalore in April 2023. The conference has served as a forum to discuss issues related to democracy and the catalytic role of civil society organizations in advancing democracy in G-20 countries.