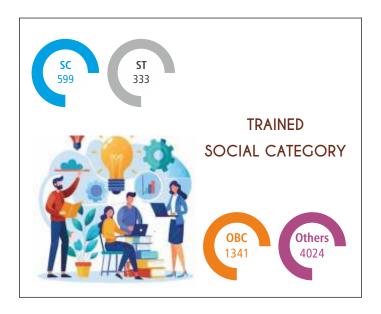

ghts the resilience and the dedication of our whole team.

In a landscape that continues to evolve, we have embraced innovation and adaptability, ensuring that we remain at the forefront of our industry.

Through strategic initiatives, collaborative efforts, and a focus on sustainability, we have made meaningful strides toward our goals. We value the support and the partnership that enabled us to pursue our vision with passion and purpose.







## SKILL TRAINING & EMPLOYMENT

VTRS has trained 6297 youth in 40 specific trades in the financial year 2023-2024. Skill training on market oriented trades have resulted in placing 83% (5494) of the youth successfully.

Out of 83%, about 65% are employed with various establishments such as D'Mart, Reliance, Maruti Udyog, Tacobell, Starbucks etc.





# TRAINING & PLACEMENT DETAILS











## **REVIEW & MONITORING MEETINGS**

To implement the skill training programmes effectively, regular review meetings both physical and online were organized. These meetings have helped the organization to accompany the programme and track the progress closely.

Necessary corrective steps were taken to improve the standard and guide the staff in a better manner in achieving the goal. The captured learning has been documented and best practices are replicated.



## **PROGRAMMES**





# EDP AND LIFE SKILLS TRAINING

n order to create more master trainers on EDP and Life Skill, FVTRS regularly organizing the master trainers' training on both the subjects.

The in-house capacity of FVTRS and recognized master trainers are facilitating these course