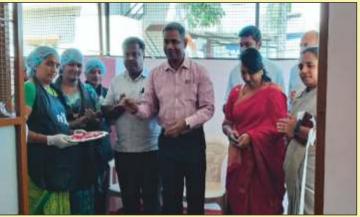

#### Glimpse of Tata Power Community Development Trust Project

#### TATA POWER COMMUNITY DEVELOPMENT TRUST PROJECT (CHANDAPURA- BANGALORE)

To improve the living standards of poor and marginalized families in and around the village of Chandapura near Electronic City, Bangalore, FVTRS, in collaboration with TPCDT, successfully implemented livelihood enhancement programs in the target location.

- ★ As a result, 102 women from 10 SHGs were trained in entrepreneurship skills, and bank linkages were provided.
- ★ Three beauty parlours have been started, and their income has steadily increased from Rs. 4,000 to Rs. 8,000.
- ★ 17 women have upgraded their makeup skills and earning Rs. 10000-12000 per month.
- ★ 20 women are directly involved in garment making and they produces dress materials, jute bags, Aprons etc and their average monthly income is Rs. 8000/- per month.
- ★ 10 women are involved in roti making and selling and they make 200-250 Roti per day So far they did business of Rs. 38000/-. As a value addition- Based on demand they also started making and selling chapatis, chutney powder and other eatables.
- ★ 48 SHG women are into employment and self employment which creates income from Rs. 10000/-12000/-per month for each member.
- ★ 10 women have actively participated in 19 exhibitions organized in various occasions, especially TATA & TCS campus and made a sale of Rs. 9,77,769/under Anoka Daga brand.

The project has successfully resulted in higher income, financial freedom, delivery of professional services, replicable business models, and community support for the initiatives, aligning with the vision of TPCDT.