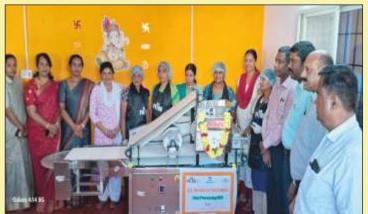

#### TATA POWER COMMUNITY DEVELOPMENT TRUST PROJECT (CHANDAPURA- BANGALORE)

To improve the living standards of poor and marginalized families in and around the village of Chandapura near Electronic City, Bangalore, FVTRS, in collaboration with TPCDT, successfully implemented livelihood enhancement programs in the target location.

- ★ As a result, 102 women from 10 SHGs were trained in entrepreneurship skills, and bank linkages were provided.
- ★ Three beauty parlours have been started, and their income has steadily increased from Rs. 4,000 to Rs. 8,000.
- ★ 17 women have upgraded their makeup skills and earning Rs. 10000-12000 per month.
- ★ 20 women are directly involved in garment making and they produces dress materials, jute bags, Aprons etc and their average monthly income is Rs. 8000/- per month.
- ★ 10 women are involved in roti making and selling and they make 200-250 Roti per day So far they did business of Rs. 38000/-. As a value addition- Based on demand they also started making and selling chapatis, chutney powder and other eatables.
- ★ 48 SHG women are into employment and self employment which creates income from Rs. 10000/-12000/-per month for each member.
- ★ 10 women have actively participated in 19 exhibitions organized in various occasions, especially TATA & TCS campus and made a sale of Rs. 9,77,769/under Anoka Daga brand.

The project has successfully resulted in higher income, financial freedom, delivery of professional services, replicable business models, and community support for the initiatives, aligning with the vision of TPCDT.

#### Glimpse of Tata Power Community Development Trust Project