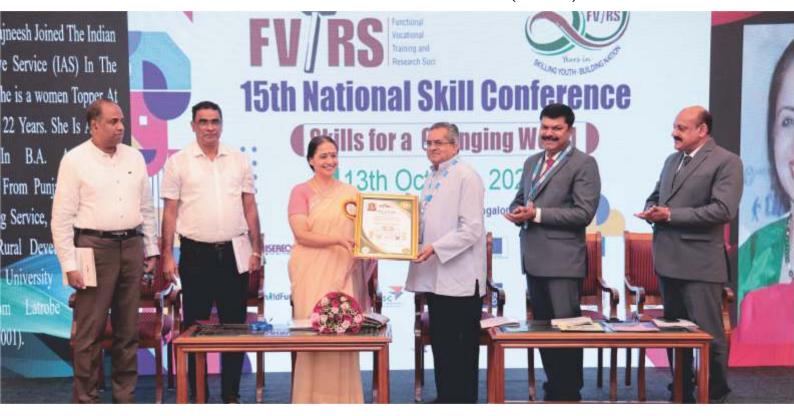

## National Skill Conference (NSC)

he 15th Edition of National Skill Conference was successfully organized at Bangalore on 12th& 13th October'24. Dr. Sharan Prakash Patil, the Honourable Minister for Skill Development and Medical Education, officially inaugurated the event and assured his support to FVTRS. Dr. Shalini Rajneesh, the Chief Secretary of Karnataka government gave the keynote address.

The event has brought together leaders from social development organizations, experts, like minded individuals, government representatives and organizations dedicated to skill development, employment, and social impact. The conference has showcased a diverse range of sessions, panel discussions, and insights on topics such as Future Skills, Emerging Trends, Challenges and Opportunities, EGG-Need & relevance and Scope for work place skill.