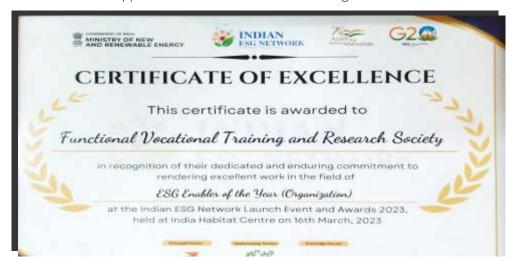

#### NATIONAL AWARDS

- ★ BEST ESG ENABLER OF THE YEAR Award by Ministry of New and Renewable Energy -2023
- ★ NGO LEADERSHIP AWARD by National Awards for Excellence -2023