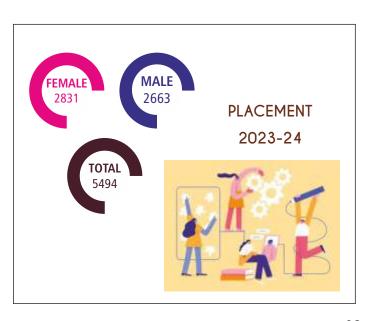

## SKILL TRAINING & EMPLOYMENT

VTRS has trained 6297 youth in 40 specific trades in the financial year 2023-2024. Skill training on market oriented trades have resulted in placing 83% (5494) of the youth successfully.

Out of 83%, about 65% are employed with various establishments such as D'Mart, Reliance, Maruti Udyog, Tacobell, Starbucks etc.