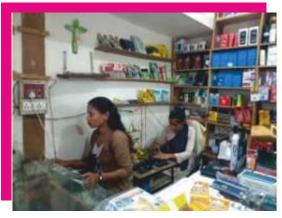

Farisgaon the training location is 5-6 km away from her native place and don't have proper commuting facility. Ms. Belmati, least www.fvtrs.org bothered about the distance and other hurdles, somehow managed to attend training program regularly and learnt to repair mobiles. She became so skill full and developed such a confidence that she would work on any mobile. After the successful completion of training she started her own mobile repair shop and earning Rs. 12,000/ per month. She never imagined that she would become an independent entrepreneur. With the earnings she is able to support her grandparents in running the family. Ms. Belmati is so happy and hopeful of expanding her business gradually and support the education of her younger siblings.