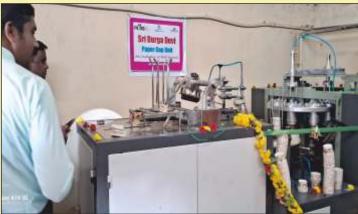

#### TATA POWER COMMUNITY DEVELOPMENT TRUST PROJECT (CHANDAPURA- BANGALORE)

To improve the living standards of poor and marginalized families in and around the village of Chandapura near Electronic City, Bangalore, FVTRS, in collaboration with TPCDT, successfully implemented livelihood enhancement programs in the target location.

- ★ As a result, 102 women from 10 SHGs were trained in entrepreneurship skills, and bank linkages were provided.
- ★ Three beauty parlours have been started, and their income has steadily increased from Rs. 4,000 to Rs. 8,000.
- ★ 17 women have upgraded their makeup skills and earning Rs. 10000-12000 per month.
- ★ 20 women are directly involved in garment making and they produces dress materials, jute bags, Aprons etc and their average monthly income is Rs. 8000/- per month.
- ★ 10 women are involved in roti making and selling and they make 200-250 Roti per day So far they did business of Rs. 38000/-. As a value addition- Based on demand they also started making and selling chapatis, chutney powder and other eatables.
- ★ 48 SHG women are into employment and self employment which creates income from Rs. 10000/-12000/-per month for each member.
- ★ 10 women have actively participated in 19 exhibitions organized in various occasions, especially TATA & TCS campus and made a sale of Rs. 9,77,769/under Anoka Daga brand.

The project has successfully resulted in higher income, financial freedom, delivery of professional services, replicable business models, and community support for the initiatives, aligning with the vision of TPCDT.

#### Glimpse of Tata Power Community Development Trust Project