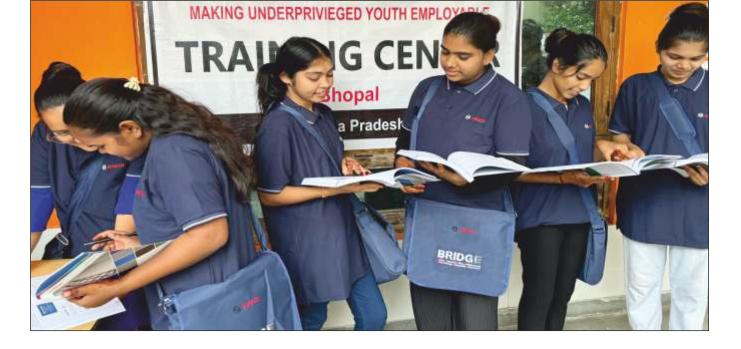

**BOSCH - BRIDGE PROGRAMME:** The collaboration between FVTRS and BOSCH India through the BRIDGE Programme was an excellent effort in harnessing the potential of youth for India's service sector.

Under this partnership FVTRS has trained over 5000 youths across 12 states and 4982 candidates have undergone the assessment and are certified by Bosch- India which enables the youth to find jobs across the globe. FVTRS with the support of BOSCH has trained 164 master trainers in communication and adult learning skills and certified.