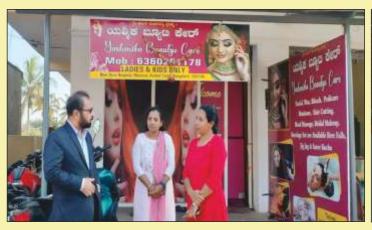

#### TATA POWER COMMUNITY DEVELOPMENT TRUST PROJECT (CHANDAPURA- BANGALORE)

To improve the living standards of poor and marginalized families in and around the village of Chandapura near Electronic City, Bangalore, FVTRS, in collaboration with TPCDT, successfully implemented livelihood enhancement programs in the target location.

- ★ As a result, 102 women from 10 SHGs were trained in entrepreneurship skills, and bank linkages were provided.
- ★ Three beauty parlours have been started, and their income has steadily increased from Rs. 4,000 to Rs. 8,000.
- ★ 17 women have upgraded their makeup skills and earning Rs. 10000-12000 per month.
- ★ 20 women are directly involved in garment making and they produces dress materials, jute bags, Aprons etc and their average monthly income is Rs. 8000/- per month.
- ★ 10 women are involved in roti making and selling and they make 200-250 Roti per day So far they did business of Rs. 38000/-. As a value addition- Based on demand they also started making and selling chapatis, chutney powder and other eatables.
- ★ 48 SHG women are into employment and self employment which creates income from Rs. 10000/-12000/-per month for each member.
- ★ 10 women have actively participated in 19 exhibitions organized in various occasions, especially TATA & TCS campus and made a sale of Rs. 9,77,769/under Anoka Daga brand.

The project has successfully resulted in higher income, financial freedom, delivery of professional services, replicable business models, and community support for the initiatives, aligning with the vision of TPCDT.