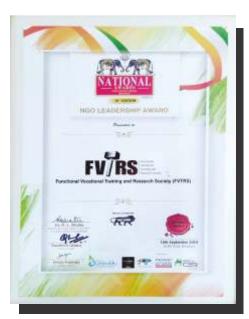

#### NATIONAL AWARDS

- ★ BEST ESG ENABLER OF THE YEAR Award by Ministry of New and Renewable Energy -2023
- ★ NGO LEADERSHIP AWARD by National Awards for Excellence -2023