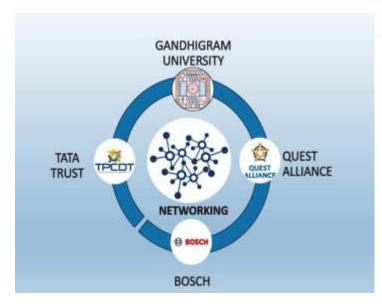

**Networking & Partnership:** In the current financial FVTRS has successfully networked and partnered with various organisations / institutions and CSR companies in filling the skill gap among the underprivileged youth across the country.

- ★ FVTRS has promoted networking with Gandhigram university for implementing skill training programmes, certification.
- ★ In Collaboration with Quest Alliance FVTRS conducted partnership meetings and leadership training.

**BOSCH - BRIDGE PROGRAMME:** The collaboration between FVTRS and BOSCH India through the BRIDGE Programme was an excellent effort in harnessing the potential of youth for India's service sector.

Under this partnership FVTRS has trained over 5000 youths across 12 states and 4982 candidates have undergone the assessment and are certified by Bosch- India which enables the youth to find jobs across the globe. FVTRS with the support of BOSCH has trained 164 master trainers in communication and adult learning skills and certified.