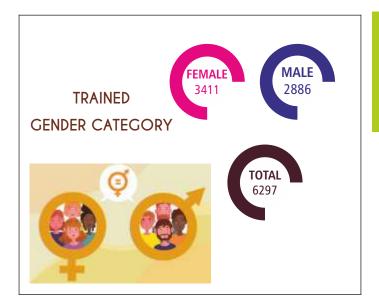

## SKILL TRAINING & EMPLOYMENT

VTRS has trained 6297 youth in 40 specific trades in the financial year 2023-2024. Skill training on market oriented trades have resulted in placing 83% (5494) of the youth successfully.